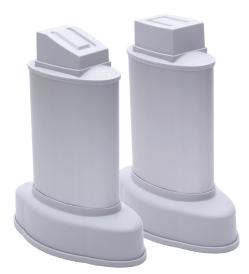

## Holder Small

The easiest and most slim way to display and secure a mobile phone, camera or tablet.

The minimalistic design makes it ideal to display on a table or even a wall.

Simple to install and to change the inclined top to a flat one.

## **Pro-Safe One**

Pro-Safe One is a complete alarm solution for any product you want to secure.

Never before has it been this simple to secure a single product or an entire display.

Just like our Holder Small it is easy to change from the inclined top to a flat one.

#### **Pro-Safe Holder Small**

The Holder Small uses our standard sensors and is our smallest holder.

This holder is available with an integrated sensor.