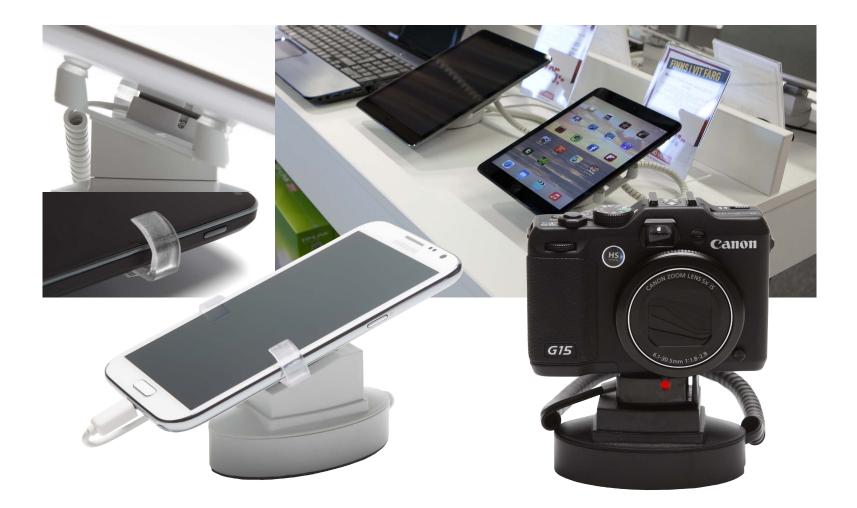

# **Clean and simple**

The recoiler is a simple yet efficient retracting system to hide the sensor cable.

It is the final product of years of developing and minimalistic Swedish design.

# **High Power**

Charging your power demanding devices has never been easier.

The Recoiler system allows you to display phones, tablets and other devices fully charged at all times.

The kevlar reinforced cable is only 4 mm wide and 1 mm thick but can carry the same currents as a thicker coiled cable.

# Flexible

Use any of the accessories to fit your display and products.

Secure anything from a small perfume bottle to larger products like tactical scopes.