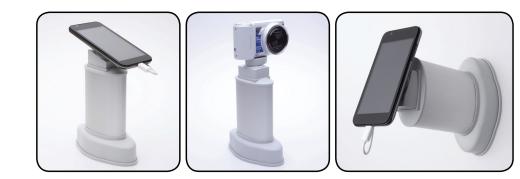

## Holder Small

The easiest and most slim way to display and secure a mobile phone, camera or tablet.

The minimalistic design makes it ideal to display on a table or even a wall.

Simple to install and to change the inclined top to a flat one.

## **Pro-Safe One**

Pro-Safe One is a complete alarm solution for any product you want to secure.

Never before has it been this simple to secure a single product or an entire display.

Just like our Holder Small it is easy to change from the inclined top to a flat one.

### **Tower Interactive**

This unique solution lets you show one content on the screen while the product is on display and another when it's lifted.

Grab your customers attention by showing a demonstration of your phone, camera or tablet while the fully charged product is ready for your customers hands.