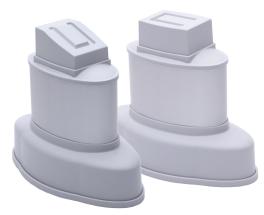

## Holder Small

The easiest and most slim way to display and secure a mobile phone, camera or tablet.

The minimalistic design makes it ideal to display on a table or even a wall.

Simple to install and to change the inclined top to a flat one.

## **Pro-Safe One**

Pro-Safe One is a complete alarm solution for any product you want to secure.

Never before has it been this simple to secure a single product or an entire display.

Just like our Holder Small it is easy to change from the inclined top to a flat one.

#### **Pro-Safe Holder Small**

The Holder Small uses our standard sensors and is our smallest holder.

This holder is available with an integrated sensor.