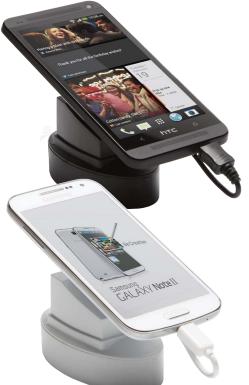

## Holder Small

The easiest and most slim way to display and secure a mobile phone, camera or tablet.

The minimalistic design makes it ideal to display on a table or even a wall.

Simple to install and to change the inclined top to a flat one.

### **Pro-Safe Holders**

Our holders are the easiest and most slim way to display and secure a mobile phone, camera or tablet. -----

Samsung GALAXY Notell

hTC

The minimalistic design makes it ideal to display on a table or even a wall.