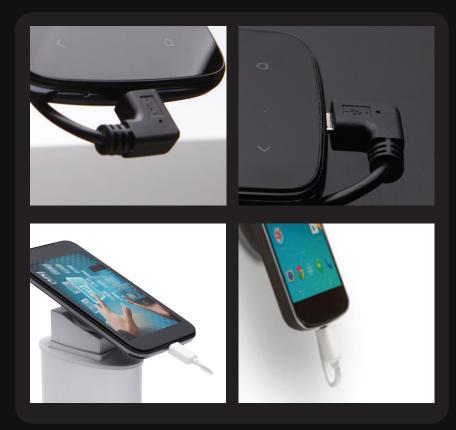

The integrated Recoiler makes it easy to install with no visible cables.

**Color Options** 

Central Alarm Unit

Recoiler

Pro-Safe Net is an entirely new way for retailers to monitor their alarm units online. The system consists of a module that is connected to either a new or older Pro-Safe Alarm Unit.

#### Recoiler

The solution has a retractable cable using our Recoiler system.

# **Clean and simple**

The recoiler is a simple yet efficient retracting system to hide the sensor cable.

It is the final product of years of developing and minimalistic Swedish design.