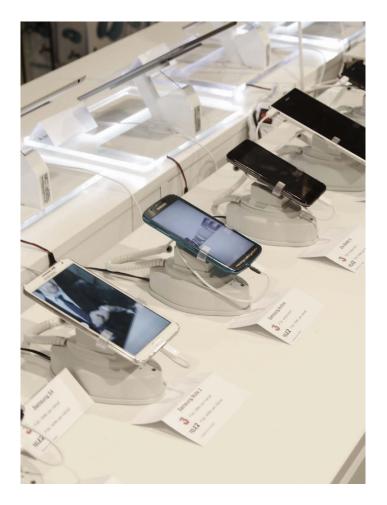

### **Pro-Safe Holders**

Our holders are the easiest and most slim way to display and secure a mobile phone, camera or tablet. -----

Samsung GALAXY Notell

hTC

The minimalistic design makes it ideal to display on a table or even a wall.

All holders are simple to install and to change the inclined top to a flat one.

Pro-Safe Tower Recoiler 17 cm

The Tower 17 cm has an integrated Recoiler System that uses our recoiler sensors. The Tower can be connected to any of our alarm units.