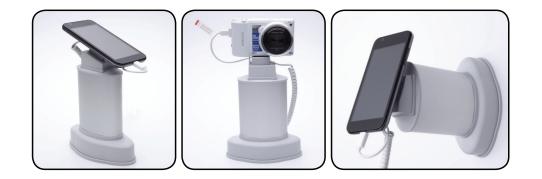

## Holder Small

The easiest and most slim way to display and secure a mobile phone, camera or tablet.

The minimalistic design makes it ideal to display on a table or even a wall.

Simple to install and to change the inclined top to a flat one.

## **Pro-Safe One**

Pro-Safe One is a complete alarm solution for any product you want to secure.

Never before has it been this simple to secure a single product or an entire display.

Just like our Holder Small it is easy to change from the inclined top to a flat one.

### **Tower Interactive**

This unique solution lets you show one content on the screen while the product is on display and another when it's lifted.

Grab your customers attention by showing a demonstration of your phone, camera or tablet while the fully charged product is ready for your customers hands.