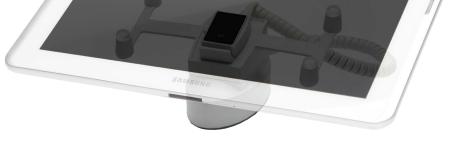

#### **The Tablet Holder**

The Tablet Holder works with most of our holders and has been developed specially for the tablet. The holder can be ordered separately and it is easy to install.