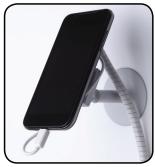

## Holder Small

The easiest and most slim way to display and secure a mobile phone, camera or tablet.

The minimalistic design makes it ideal to display on a table or even a wall.

Simple to install and to change the inclined top to a flat one.

## **Pro-Safe One**

Pro-Safe One is a complete alarm solution for any product you want to secure.

Never before has it been this simple to secure a single product or an entire display.

Just like our Holder Small it is easy to change from the inclined top to a flat one.