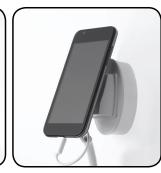

## Holder Small

The easiest and most slim way to display and secure a mobile phone, camera or tablet.

The minimalistic design makes it ideal to display on a table or even a wall.

Simple to install and to change the inclined top to a flat one.

#### **Pro-Safe Holder Small**

The Holder Small uses our standard sensors and is our smallest holder.

This holder is available with an integrated sensor.