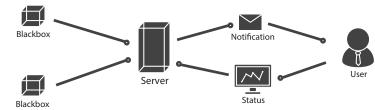

The integrated Recoiler makes it easy to install with no visible cables.

**Color Options** 

Central Alarm Unit

Recoiler

Pro-Safe Net is an entirely new way for retailers to monitor their alarm units online. The system consists of a module that is connected to either a new or older Pro-Safe Alarm Unit.

The user, which in this case could be a retail or security manager, can log into the web portal and see the status of the store or get notifications when something is wrong.

This way, the system provides support in the daily operations while its statistics function allows a more detailed analyze.