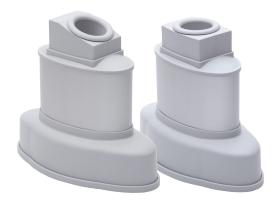

### **Pro-Safe Holders**

Our holders are the easiest and most slim way to display and secure a mobile phone, camera or tablet. -----

Samsung GALAXY Notell

hTC

The minimalistic design makes it ideal to display on a table or even a wall.

All holders are simple to install and to change the inclined top to a flat one.

Pro-Safe Tower Recoiler 17 cm

The Tower 17 cm has an integrated Recoiler System that uses our recoiler sensors. The Tower can be connected to any of our alarm units.

### **Pro-Safe Tower Recoiler 11 cm**

The Tower 11 cm has an integrated Recoiler System that uses our recoiler sensors. The Tower can be connected to any of our alarm units.

**Pro-Safe Tower Holder 17 cm** 

The Tower 17 cm uses our standard sensors. The Tower with sensor can be connected to any of our alarm units.

Pro-Safe Tower Holder 11 cm

The Tower 11 cm uses our standard sensors. The Tower with sensor can be connected to any of our alarm units.

#### **Pro-Safe Holder Small**

The Holder Small uses our standard sensors and is our smallest holder.

This holder is available with an integrated sensor.