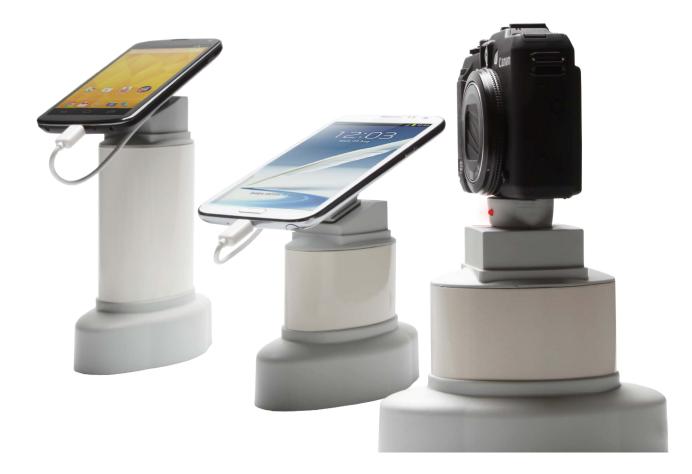

## Holder Small

The easiest and most slim way to display and secure a mobile phone, camera or tablet.

The minimalistic design makes it ideal to display on a table or even a wall.

Simple to install and to change the inclined top to a flat one.

## **Pro-Safe One**

Pro-Safe One is a complete alarm solution for any product you want to secure.

Never before has it been this simple to secure a single product or an entire display.

Just like our Holder Small it is easy to change from the inclined top to a flat one.