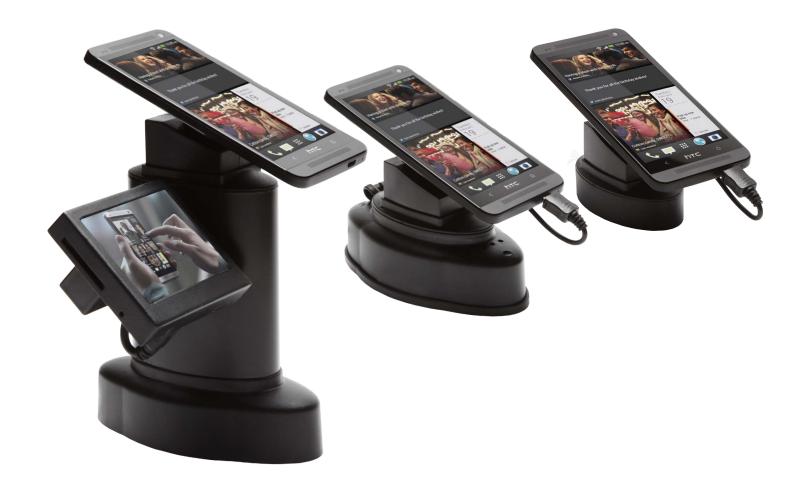

### **Tower Interactive**

This unique solution lets you show one content on the screen while the product is on display and another when it's lifted.

Grab your customers attention by showing a demonstration of your phone, camera or tablet while the fully charged product is ready for your customers hands.

The integrated Recoiler makes it easy to install with no visible cables.

**Color Options** 

Central Alarm Unit

Recoiler

Pro-Safe Net is an entirely new way for retailers to monitor their alarm units online. The system consists of a module that is connected to either a new or older Pro-Safe Alarm Unit.