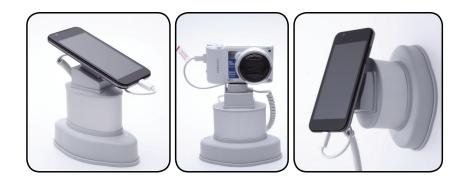

## Holder Small

The easiest and most slim way to display and secure a mobile phone, camera or tablet.

The minimalistic design makes it ideal to display on a table or even a wall.

Simple to install and to change the inclined top to a flat one.

## **Pro-Safe One**

Pro-Safe One is a complete alarm solution for any product you want to secure.

Never before has it been this simple to secure a single product or an entire display.

Just like our Holder Small it is easy to change from the inclined top to a flat one.

### **Tower Interactive**

This unique solution lets you show one content on the screen while the product is on display and another when it's lifted.

Grab your customers attention by showing a demonstration of your phone, camera or tablet while the fully charged product is ready for your customers hands.