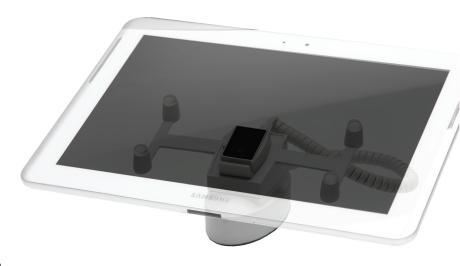

#### **The Tablet Holder**

The Tablet Holder works with most of our holders and has been developed specially for the tablet. The holder can be ordered separately and it is easy to install.