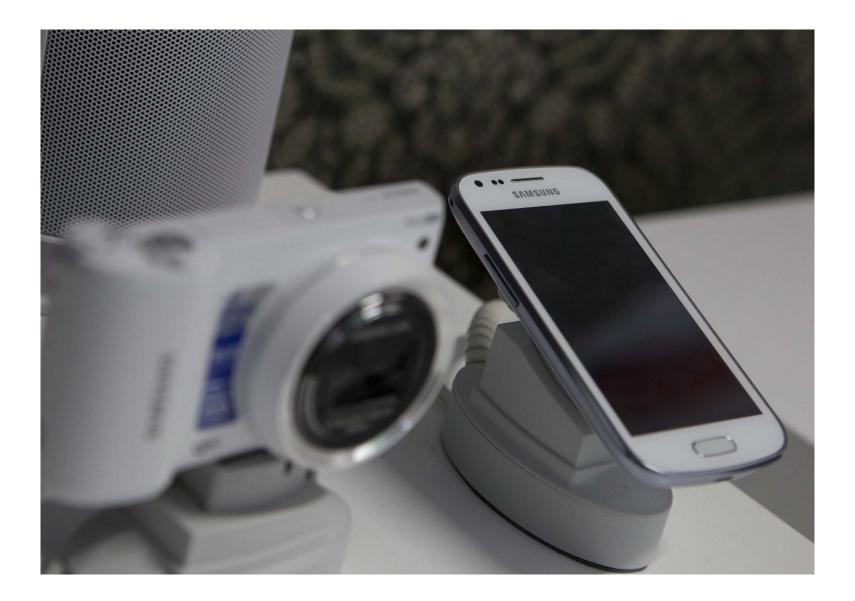

## Holder Small

The easiest and most slim way to display and secure a mobile phone, camera or tablet.

The minimalistic design makes it ideal to display on a table or even a wall.

Simple to install and to change the inclined top to a flat one.

#### **Pro-Safe Holder Small**

The Holder Small uses our standard sensors and is our smallest holder.

This holder is available with an integrated sensor.