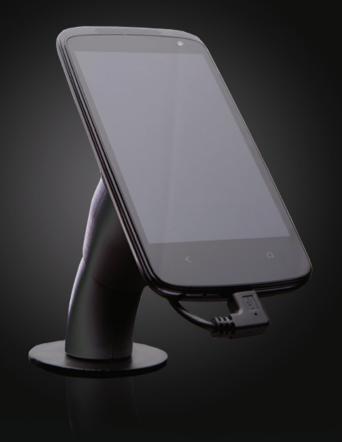

## Holder Small

The easiest and most slim way to display and secure a mobile phone, camera or tablet.

The minimalistic design makes it ideal to display on a table or even a wall.

Simple to install and to change the inclined top to a flat one.

## **Pro-Safe One**

Pro-Safe One is a complete alarm solution for any product you want to secure.

Never before has it been this simple to secure a single product or an entire display.

Just like our Holder Small it is easy to change from the inclined top to a flat one.