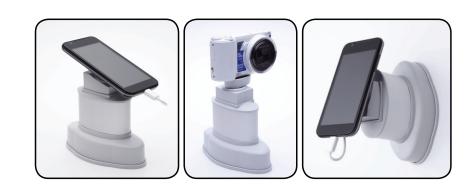

## Holder Small

The easiest and most slim way to display and secure a mobile phone, camera or tablet.

The minimalistic design makes it ideal to display on a table or even a wall.

Simple to install and to change the inclined top to a flat one.

## **Pro-Safe One**

Pro-Safe One is a complete alarm solution for any product you want to secure.

Never before has it been this simple to secure a single product or an entire display.

Just like our Holder Small it is easy to change from the inclined top to a flat one.

### **Tower Interactive**

This unique solution lets you show one content on the screen while the product is on display and another when it's lifted.

Grab your customers attention by showing a demonstration of your phone, camera or tablet while the fully charged product is ready for your customers hands.