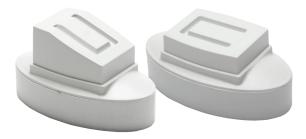

## Holder Small

The easiest and most slim way to display and secure a mobile phone, camera or tablet.

The minimalistic design makes it ideal to display on a table or even a wall.

Simple to install and to change the inclined top to a flat one.

## **Pro-Safe One**

Pro-Safe One is a complete alarm solution for any product you want to secure.

Never before has it been this simple to secure a single product or an entire display.

Just like our Holder Small it is easy to change from the inclined top to a flat one.

All holders are simple to install and to change the inclined top to a flat one.

Pro-Safe Tower Recoiler 17 cm

The Tower 17 cm has an integrated Recoiler System that uses our recoiler sensors. The Tower can be connected to any of our alarm units.