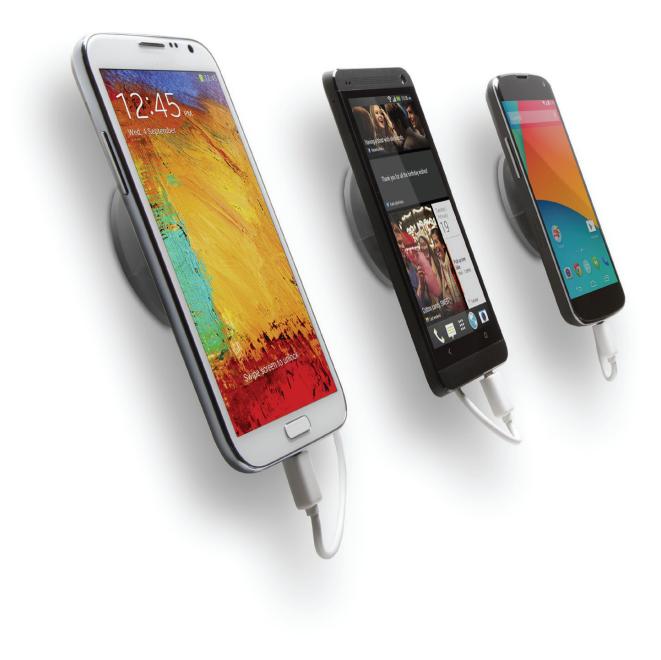

## Holder Small

The easiest and most slim way to display and secure a mobile phone, camera or tablet.

The minimalistic design makes it ideal to display on a table or even a wall.

Simple to install and to change the inclined top to a flat one.

## **Pro-Safe One**

Pro-Safe One is a complete alarm solution for any product you want to secure.

Never before has it been this simple to secure a single product or an entire display.

Just like our Holder Small it is easy to change from the inclined top to a flat one.