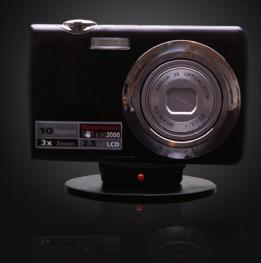

## Holder Small

The easiest and most slim way to display and secure a mobile phone, camera or tablet.

The minimalistic design makes it ideal to display on a table or even a wall.

Simple to install and to change the inclined top to a flat one.

#### **Pro-Safe Holder Small**

The Holder Small uses our standard sensors and is our smallest holder.

This holder is available with an integrated sensor.