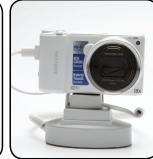

### **Pro-Safe Holder Recliner**

Uses our standard sensors and has a recliner head to easily display many types of products.

Color Options

High Power

#### **The Tablet Holder**

The Tablet Holder works with most of our holders and has been developed specially for the tablet. The holder can be ordered separately and it is easy to install.