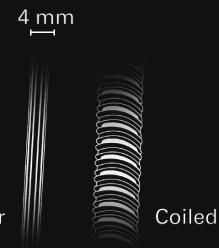

# **High Power**

Charging your power demanding devices has never been easier.

The Recoiler system allows you to display phones, tablets and other devices fully charged at all times.

The kevlar reinforced cable is only 4 mm wide and 1 mm thick but can carry the same currents as a thicker coiled cable.