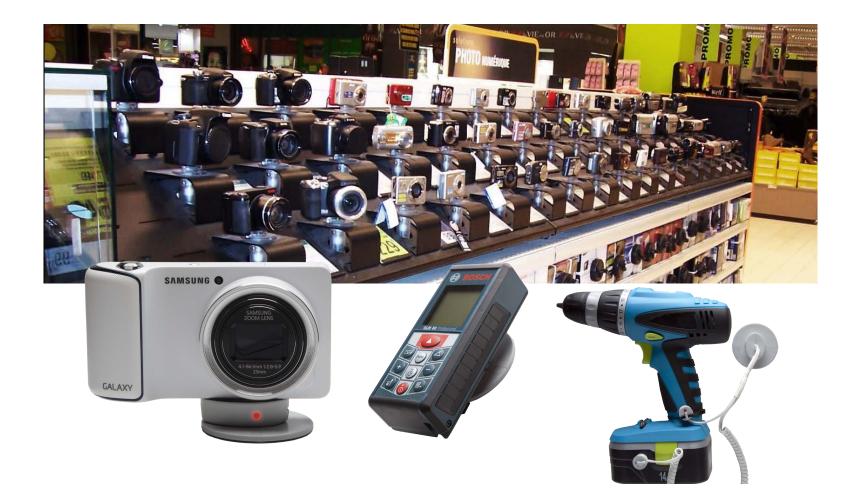

### **Pro-Safe Holders**

Our holders are the easiest and most slim way to display and secure a mobile phone, camera or tablet. -----

Samsung GALAXY Notell

hTC

The minimalistic design makes it ideal to display on a table or even a wall.

# Flexible

Use any of the accessories to fit your display and products.

Secure anything from a small perfume bottle to larger products like tactical scopes.