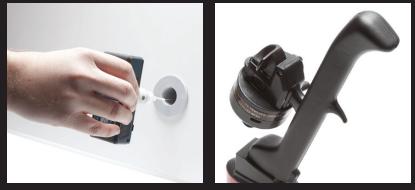

## Holder Small

The easiest and most slim way to display and secure a mobile phone, camera or tablet.

The minimalistic design makes it ideal to display on a table or even a wall.

Simple to install and to change the inclined top to a flat one.

## **Pro-Safe One**

Pro-Safe One is a complete alarm solution for any product you want to secure.

Never before has it been this simple to secure a single product or an entire display.

Just like our Holder Small it is easy to change from the inclined top to a flat one.