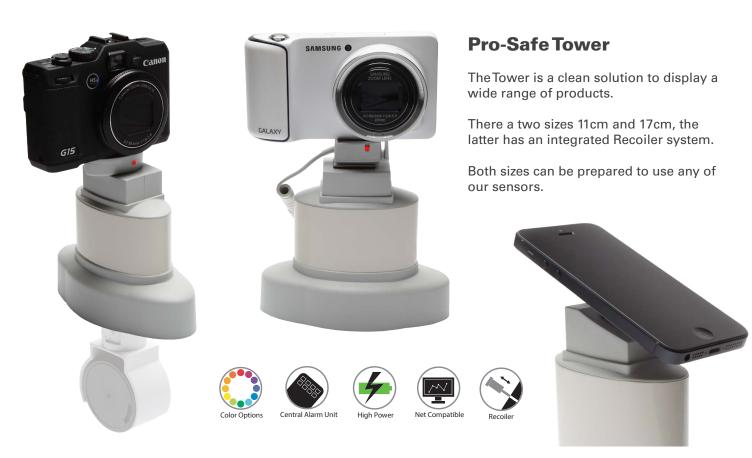

All holders are simple to install and to change the inclined top to a flat one.

Pro-Safe Tower Recoiler 17 cm

The Tower 17 cm has an integrated Recoiler System that uses our recoiler sensors. The Tower can be connected to any of our alarm units.

### **Pro-Safe Tower Recoiler 11 cm**

The Tower 11 cm has an integrated Recoiler System that uses our recoiler sensors. The Tower can be connected to any of our alarm units.

**Pro-Safe Tower Holder 17 cm** 

The Tower 17 cm uses our standard sensors. The Tower with sensor can be connected to any of our alarm units.

Pro-Safe Tower Holder 11 cm

The Tower 11 cm uses our standard sensors. The Tower with sensor can be connected to any of our alarm units.

High Power Net Compatible

The integrated Recoiler makes it easy to install with no visible cables.

**Color Options** 

Central Alarm Unit

Recoiler

Pro-Safe Net is an entirely new way for retailers to monitor their alarm units online. The system consists of a module that is connected to either a new or older Pro-Safe Alarm Unit.

#### Color Options

The solution is available in other colors. Please contact us to get the full range of colors.

#### High Power

The solution can charge the products with our High Power system.

#### **Central Alarm Unit**

The solution uses a central alarm unit that can secure up to 32 products per unit.

Net Compatible

Recoiler

#### Net Compatible

The solution can be monitored online using Pro-Safe Net.

#### Recoiler

The solution has a retractable cable using our Recoiler system.