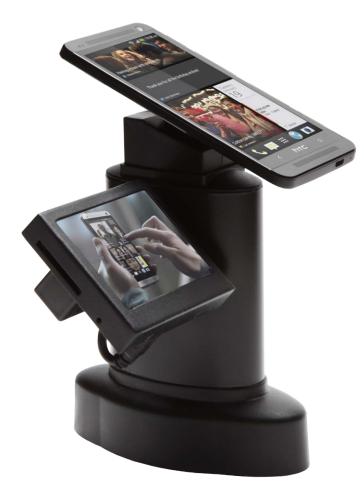

### **Tower Interactive**

This unique solution lets you show one content on the screen while the product is on display and another when it's lifted.

Grab your customers attention by showing a demonstration of your phone, camera or tablet while the fully charged product is ready for your customers hands.