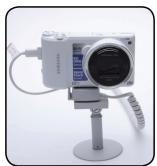

## **Pro-Safe One**

Pro-Safe One is a complete alarm solution for any product you want to secure.

Never before has it been this simple to secure a single product or an entire display.

Just like our Holder Small it is easy to change from the inclined top to a flat one.