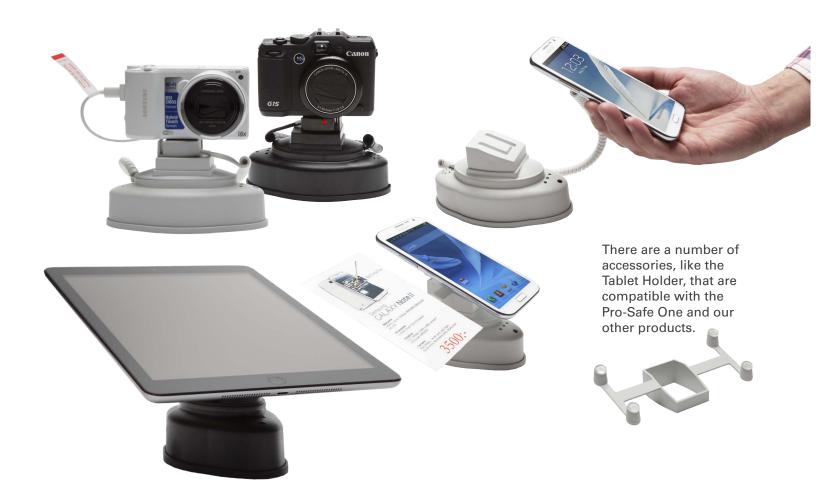

#### **The Tablet Holder**

The Tablet Holder works with most of our holders and has been developed specially for the tablet. The holder can be ordered separately and it is easy to install.

# Flexible

Use any of the accessories to fit your display and products.

Secure anything from a small perfume bottle to larger products like tactical scopes.