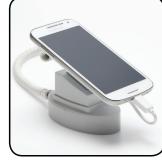

## **Pro-Safe One**

Pro-Safe One is a complete alarm solution for any product you want to secure.

Never before has it been this simple to secure a single product or an entire display.

Just like our Holder Small it is easy to change from the inclined top to a flat one.

The integrated Recoiler makes it easy to install with no visible cables.

**Color Options** 

Central Alarm Unit

Recoiler

Pro-Safe Net is an entirely new way for retailers to monitor their alarm units online. The system consists of a module that is connected to either a new or older Pro-Safe Alarm Unit.