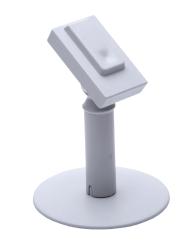

## Holder Small

The easiest and most slim way to display and secure a mobile phone, camera or tablet.

The minimalistic design makes it ideal to display on a table or even a wall.

Simple to install and to change the inclined top to a flat one.