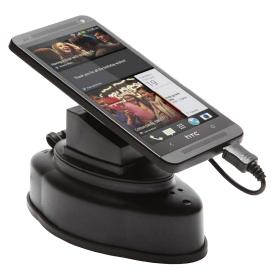

## **Pro-Safe One**

Pro-Safe One is a complete alarm solution for any product you want to secure.

Never before has it been this simple to secure a single product or an entire display.

Just like our Holder Small it is easy to change from the inclined top to a flat one.