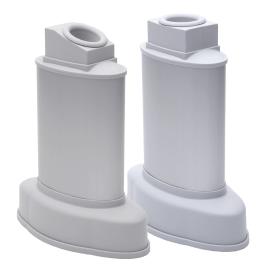

All holders are simple to install and to change the inclined top to a flat one.

Pro-Safe Tower Recoiler 17 cm

The Tower 17 cm has an integrated Recoiler System that uses our recoiler sensors. The Tower can be connected to any of our alarm units.

### **Pro-Safe Tower Recoiler 11 cm**

The Tower 11 cm has an integrated Recoiler System that uses our recoiler sensors. The Tower can be connected to any of our alarm units.

**Pro-Safe Tower Holder 17 cm** 

The Tower 17 cm uses our standard sensors. The Tower with sensor can be connected to any of our alarm units.

Pro-Safe Tower Holder 11 cm

The Tower 11 cm uses our standard sensors. The Tower with sensor can be connected to any of our alarm units.