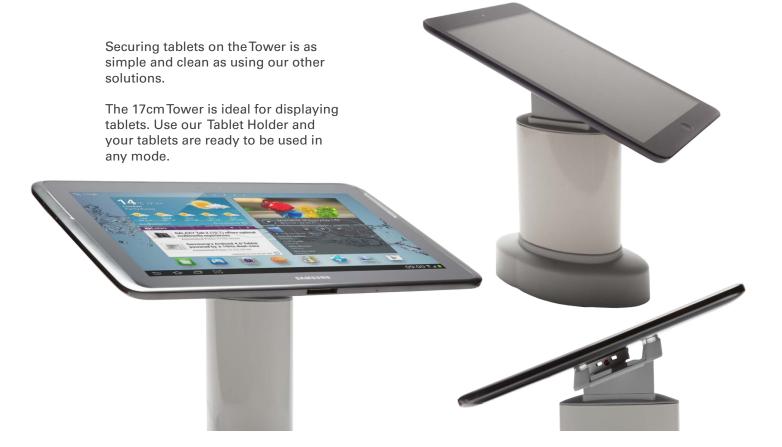

#### **The Tablet Holder**

The Tablet Holder works with most of our holders and has been developed specially for the tablet. The holder can be ordered separately and it is easy to install.