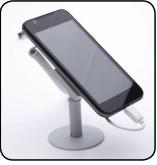

### **Pro-Safe Holders**

Our holders are the easiest and most slim way to display and secure a mobile phone, camera or tablet. -----

Samsung GALAXY Notell

hTC

The minimalistic design makes it ideal to display on a table or even a wall.